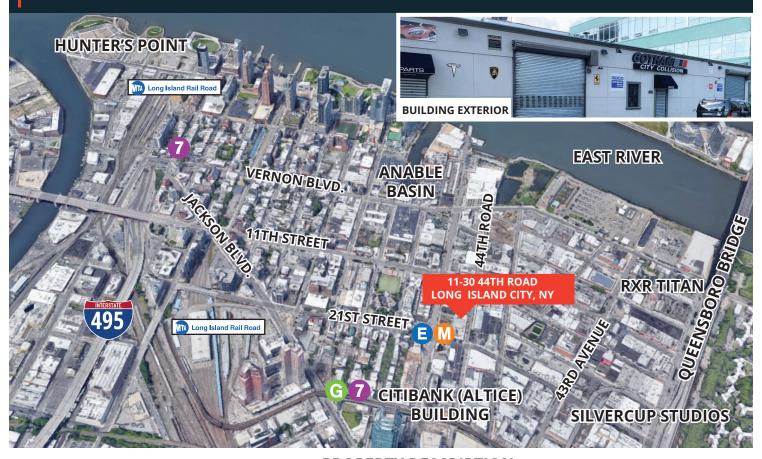

# FOR SALE: 10,000 SF WAREHOUSE IN THE HEART OF LIC! 11-30 44TH ROAD, LONG ISLAND CITY, NY 11101

#### **PROPERTY DESCRIPTION**

Single story, 10,000 square foot Industrial building in pristine condition. It is currently a state-of-the-art collision repair center located steps from Anable Basin in the most desirable part of Long Island City.

#### **ACCESS**

Walking distance to the **E W G 7**, LIRR and multiple bus lines. Minutes to the Queens Midtown Tunnel, Queensboro Bridge, Pulaski Bridge, I-495 / Long Island Expy, and more